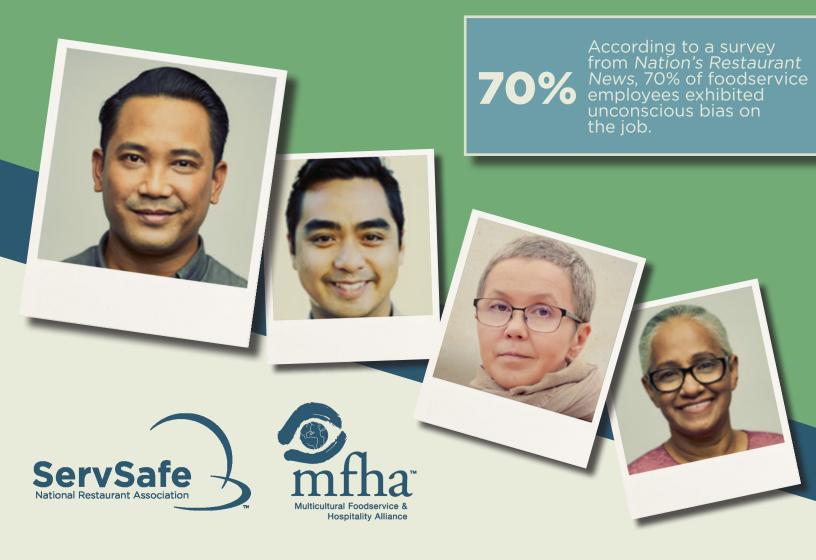

Failure to adequately manage incidents of unconscious bias can result in negative publicity via adverse social media posts and other viral content that threatens to harm businesses' reputations and revenue.